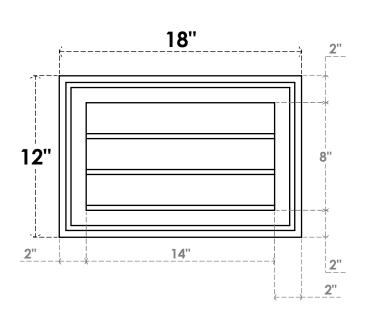

## GVPVE18X1202SN

18"W X 12"H RECTANGLE SURFACE MOUNT PVC GABLE VENT: NON-FUNCTIONAL, W/ 2"W X 1-1/2"H BRICKMOULD FRAME

**FRONT** 

SIDE

LOUVER HEIGHT: 2 5/8"

LOUVER QTY: 3

EKENA MILLWORK 2300 WEST MAIN ST. CLARKSVILLE, TX 75426 TOLL FREE: 866-607-0453 WWW.EKENAMILLWORK.COM